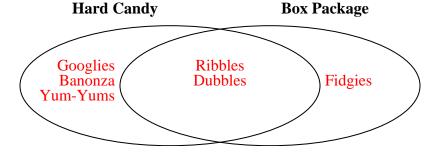

3) The table below shows the attributes of several types of candy. Use the chart to fill in the Venn Diagram.

|         | Banonza | Googlies | Dubbles | Ribbles | Fidgies | Yum-Yums |
|---------|---------|----------|---------|---------|---------|----------|
| Type    | Hard    | Hard     | Hard    | Hard    | Soft    | Hard     |
| Package | Bag     | Bag      | Box     | Box     | Box     | Bag      |