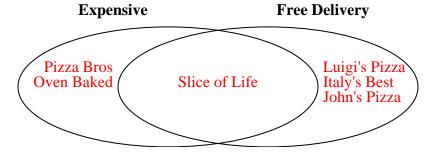

2) The table below shows the information on several pizza places. Use the chart to fill in the Venn Diagram.

|          | Italy's Best | Oven Baked | Pizza Bros | Luigi's Pizza | Slice of Life | John's Pizza |
|----------|--------------|------------|------------|---------------|---------------|--------------|
| Price    | Cheap        | Expensive  | Expensive  | Cheap         | Expensive     | Cheap        |
| Delivery | Free         | Pay        | Pay        | Free          | Free          | Free         |