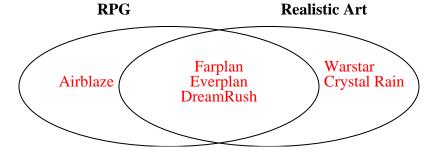

## Solve each problem.

1) The table below shows the description of several video games. Use the chart to fill in the Venn Diagram.

|           | Crystal Rain | Everplan  | Warstar   | Farplan   | DreamRush | Airblaze |
|-----------|--------------|-----------|-----------|-----------|-----------|----------|
| Type      | Action       | RPG       | Action    | RPG       | RPG       | RPG      |
| Art Style | Realistic    | Realistic | Realistic | Realistic | Realistic | Fantasy  |